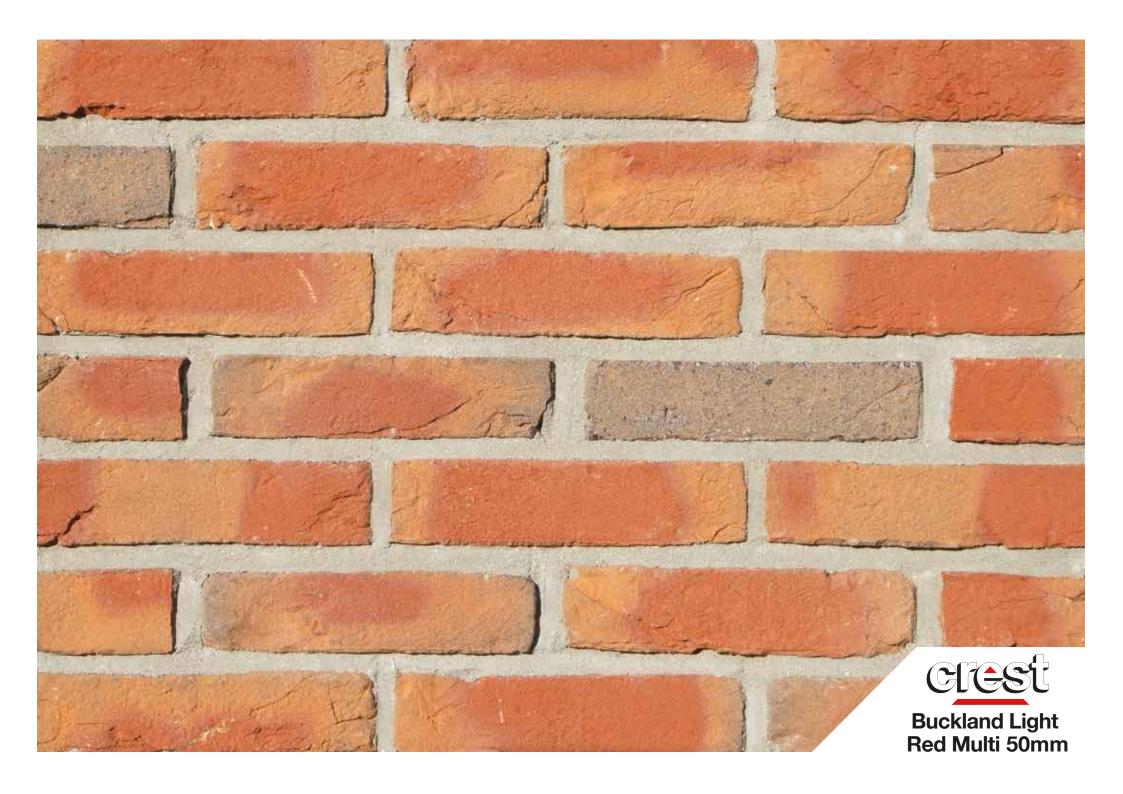

## **Buckland Light Red Multi**

size

65mm: 212 x 100 x 65mm 50mm: 212 x 100 x 50mm

compressive strength

35 N/mm<sup>2</sup>

water absorption ≤ 10%

durability FL / F2 Class 3

weight per pack

65mm: 1390kg, 50mm: 1350kg

pack size

65mm: 632, 50mm: 792

active soluble salts content \$2

dry weight per brick 65mm: 2.2kg, 50mm: 1.8kg

dimensional tolerances T1 Range Category R1

**call us** 01430 432667

email info@crest-bst.co.uk