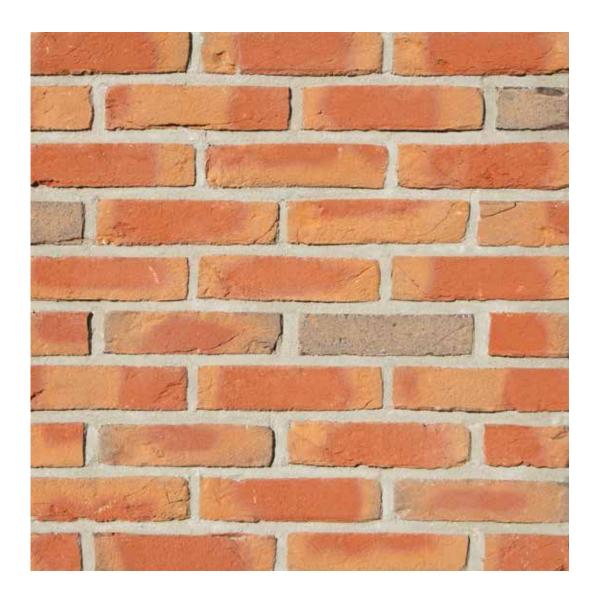

## **Buckland Light Red Multi**

size

65mm: 212 x 100 x 65mm 50mm: 212 x 100 x 50mm

compressive strength

35 N/mm<sup>2</sup>

water absorption ≤ 10%

durability FL / F2 Class 3

weight per pack

65mm: 1390kg, 50mm: 1350kg

pack size

65mm: 632, 50mm: 792

active soluble salts content \$2

dry weight per brick 65mm: 2.2kg, 50mm: 1.8kg

dimensional tolerances T1 Range Category R1

**call us** 01430 432667

email info@crest-bst.co.uk